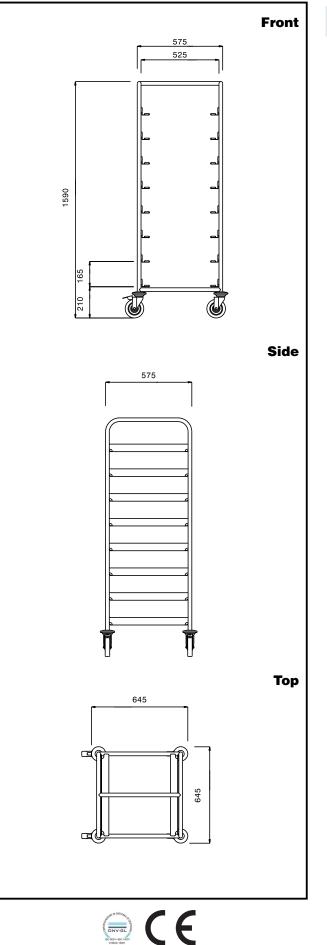

# Service Trolleys 8 Dishwasher Rack Trolley

645 mm 645 mm 1590 mm Zinc plated Ø 125 22 kg

## **Key Information:**

| External dimensions, Width:  |
|------------------------------|
| 361248 (SCC158)              |
| External dimensions, Depth:  |
| External dimensions, Height: |
| Wheel material:              |
| Wheel diameter:              |
| Net weight:                  |