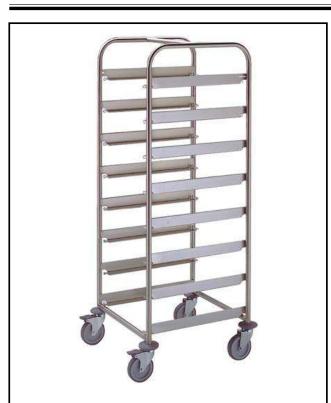

#### Item No.

Constructed in 304 AISI stainless steel. Framework in mm25 tubing, completely welded. The L-shaped runners, with an upturn at each end, can accommodate mm500x500 dishwashing baskets. The handle is an extension of the load-bearing frame. N. 4 swivelling castors, two with brakes, mm125 in diameter, fitted with plastic bumpers.

### **Main Features**

- Framework in 25 mm tubing, completely welded.
- L-shaped runners, with upturn at each end.
- Designed to transport 8 500x500 mm dishwashing baskets.
- 4 pivoting Ø 125 mm wheels, 2 of which with brakes, fitted with plastic bumpers
- Handle is an extention of the load-bearing frame.

### Construction

• Constructed entirely in 304 AISI stainless steel.